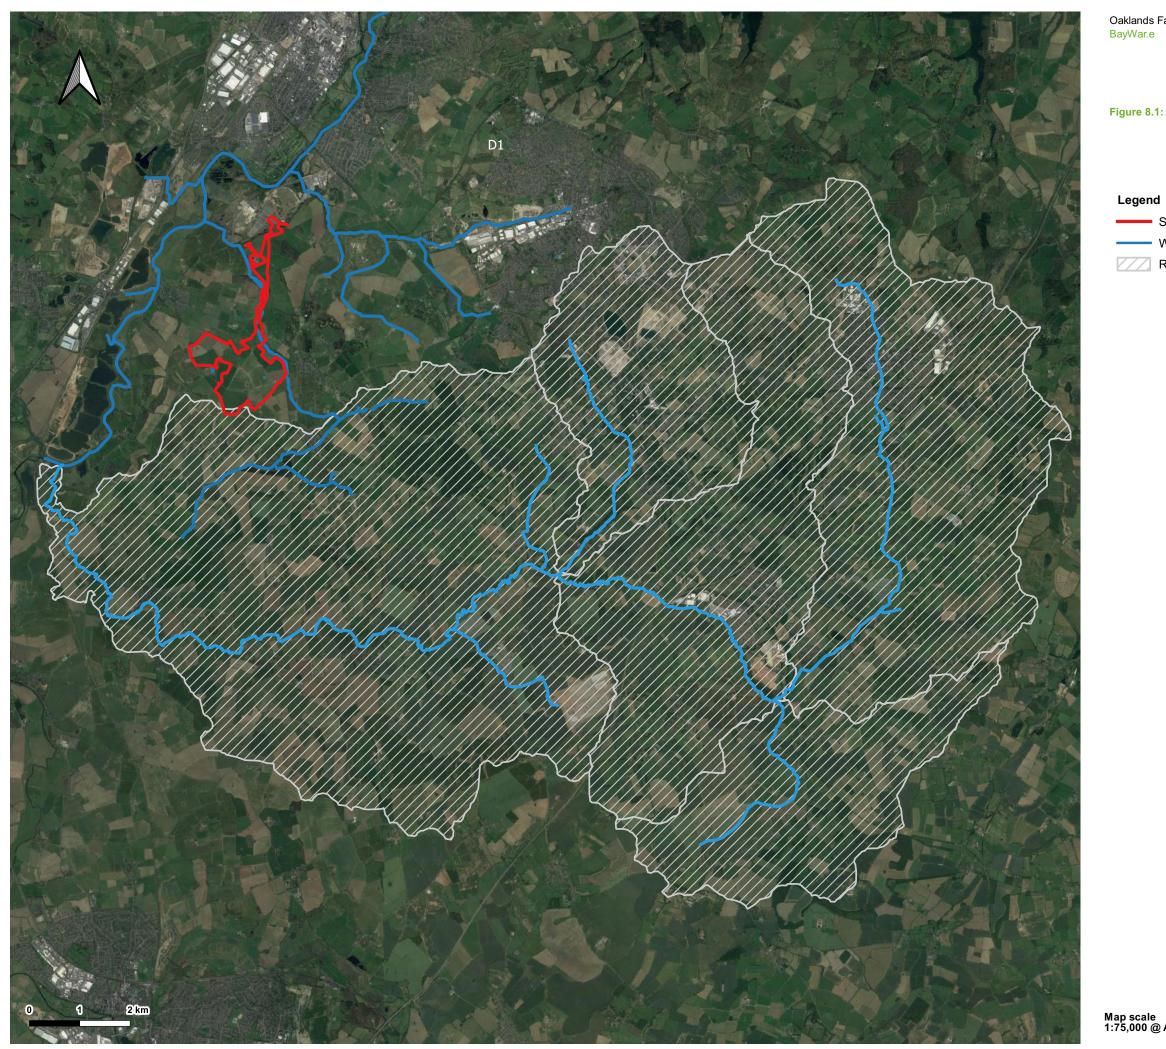

CB: Anneliese Whiteley, Yellow Sub Geo EB: Anneliese Whiteley, Yellow Sub Geo LUC: Catchment of the River Mease 29/01/2024 Source: Google Satellite Mapping

Figure 8.1: Catchment of the River Mease

- Site boundary
- ----- Water bodies
- River Mease catchment