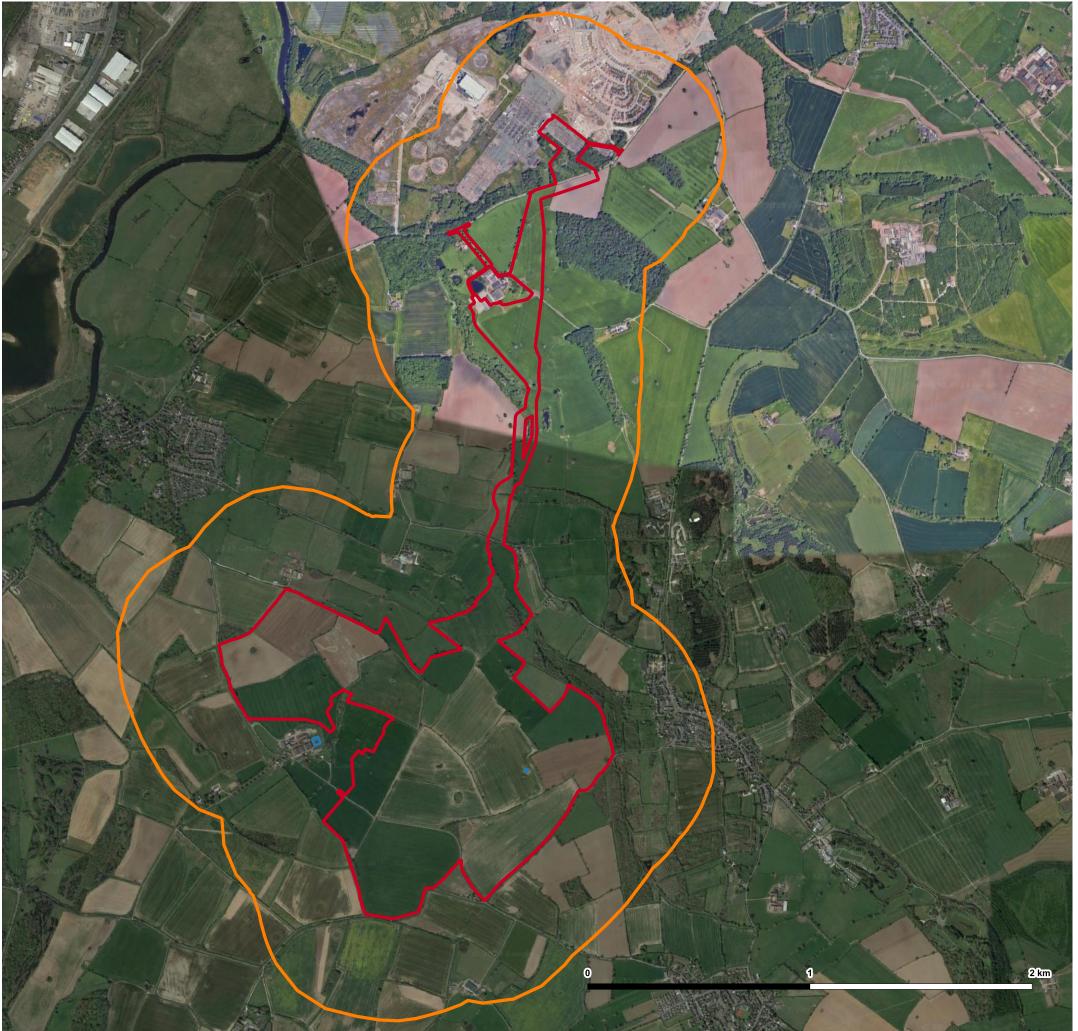

CB: Anneliese Whiteley, Yellow Sub Geo EB: Anneliese Whiteley, Yellow Sub Geo LUC: Site Location and RBMP catchments Source: Google Satellite Mapping

Source: Google Satellite Mapping

Legend Site boundary

Figure 8.2: Water Resources Study Area

500m study area boundary

CB: Anneliese Whiteley, Yellow Sub Geo EB: Anneliese Whiteley, Yellow Sub Geo LUC: Site Location and RBMP catchments 29/01/2024 Source: Google Satellite Mapping