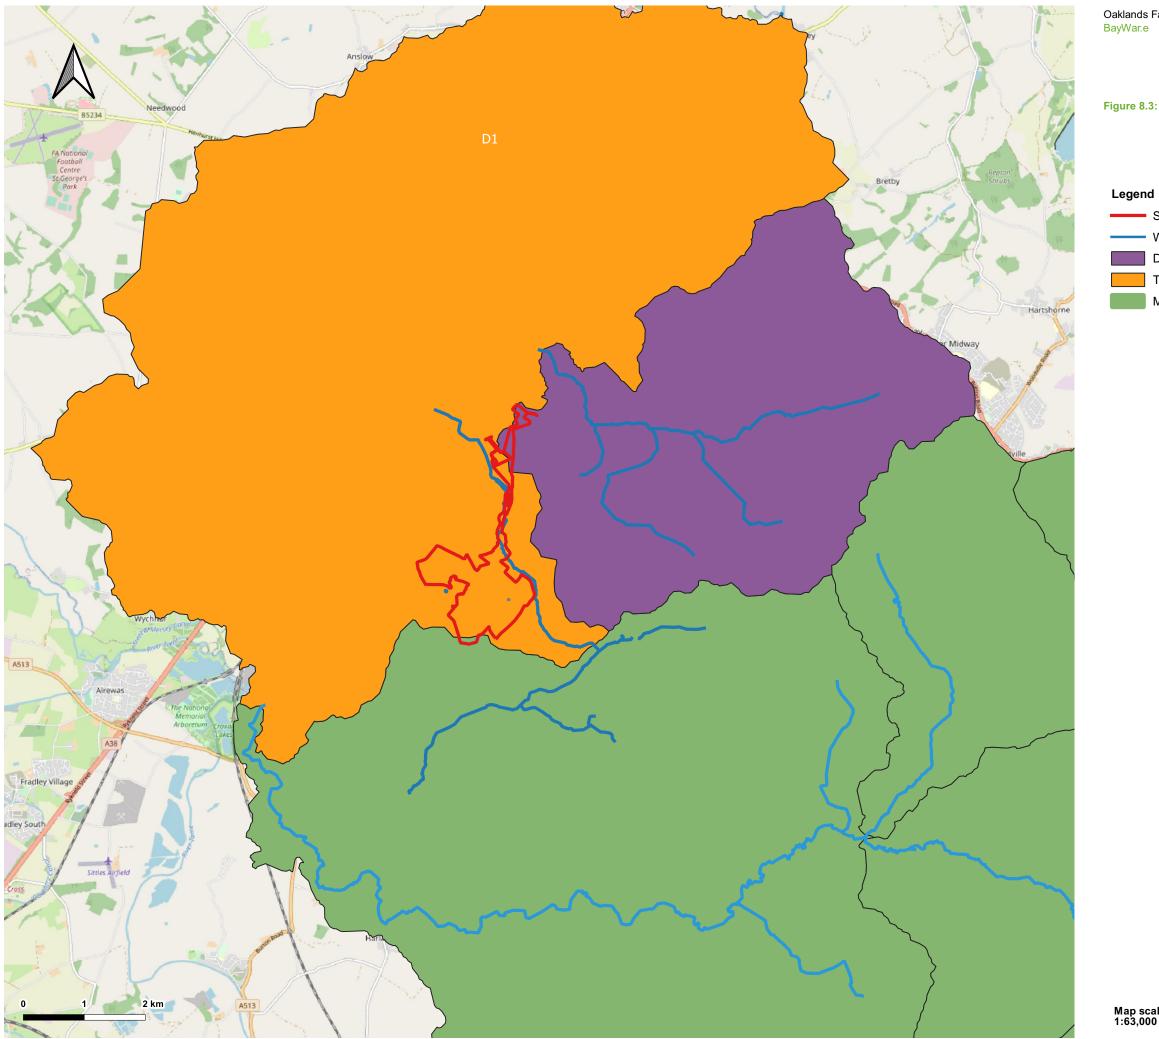

## Figure 8.3: Site location and RBMP catchments

- Site boundary
- Water bodies
- Darklands Brook catchment (tributary of Trent)
- Trent R Tame to R Dove catchment
- Mease from Hooborough Brook to Trent catchment